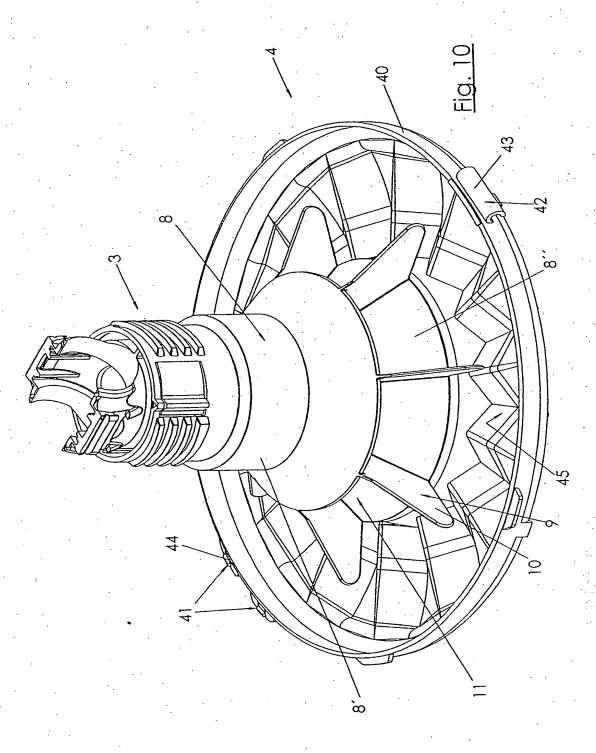

10/500078











10/500078

Fig. 5







10/500078







## This Page is Inserted by IFW Indexing and Scanning Operations and is not part of the Official Record

## **BEST AVAILABLE IMAGES**

Defective images within this document are accurate representations of the original documents submitted by the applicant.

Defects in the images include but are not limited to the items checked:

BLACK BORDERS

IMAGE CUT OFF AT TOP, BOTTOM OR SIDES

FADED TEXT OR DRAWING

BLURRED OR ILLEGIBLE TEXT OR DRAWING

SKEWED/SLANTED IMAGES

COLOR OR BLACK AND WHITE PHOTOGRAPHS

GRAY SCALE DOCUMENTS

LINES OR MARKS ON ORIGINAL DOCUMENT

REFERENCE(S) OR EXHIBIT(S) SUBMITTED ARE POOR QUALITY

OTHER:

## IMAGES ARE BEST AVAILABLE COPY.

As rescanning these documents will not correct the image problems checked, please do not report these problems to the IFW Image Proble